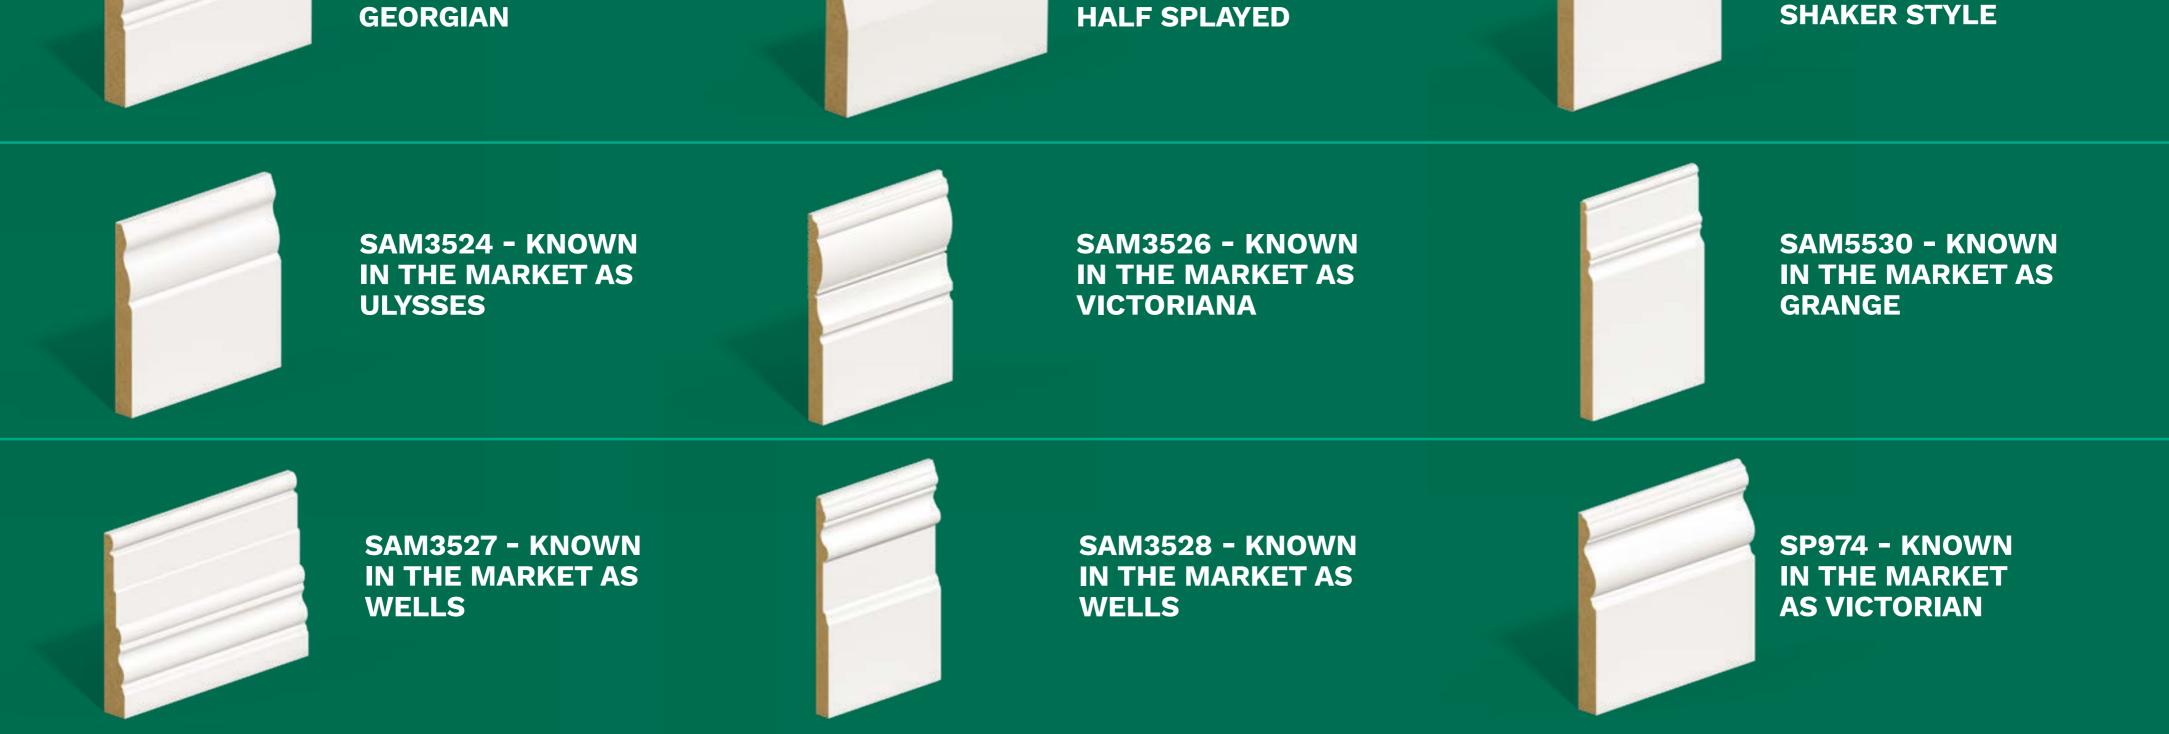

## **POPULAR PROFILES IN THE IRISH MARKET AVAILABLE FROM SAM MOULDINGS**

SAM23 - KNOWN **IN THE MARKET AS CONTEMPORARY** 

**SAM3312 - KNOWN IN THE MARKET AS** MOULDED

SAM3313 - KNOWN IN THE MARKET AS **CHAMFERED** 