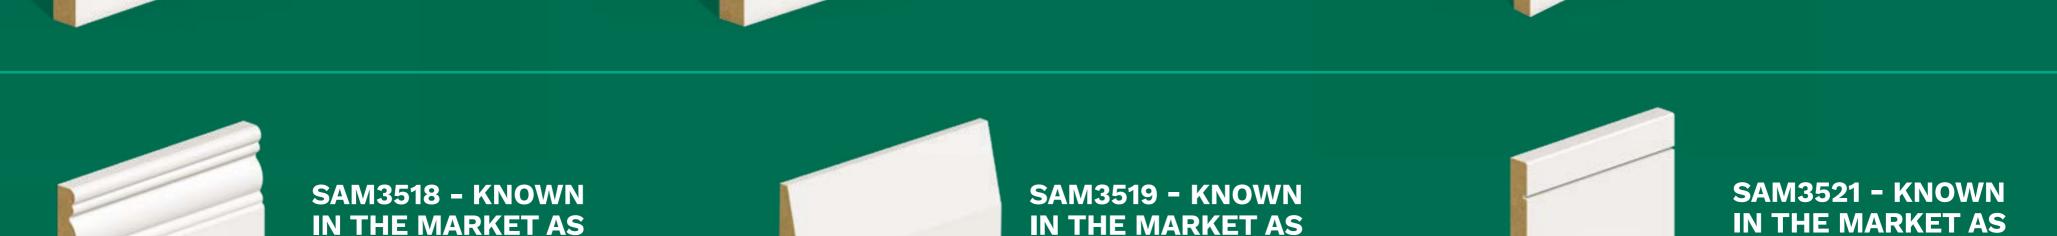

## **POPULAR PROFILES IN THE IRISH MARKET AVAILABLE FROM SAM MOULDINGS**

SAM23 - KNOWN **IN THE MARKET AS CONTEMPORARY** 

**SAM3312 - KNOWN IN THE MARKET AS** MOULDED

SAM3313 - KNOWN IN THE MARKET AS **CHAMFERED** 