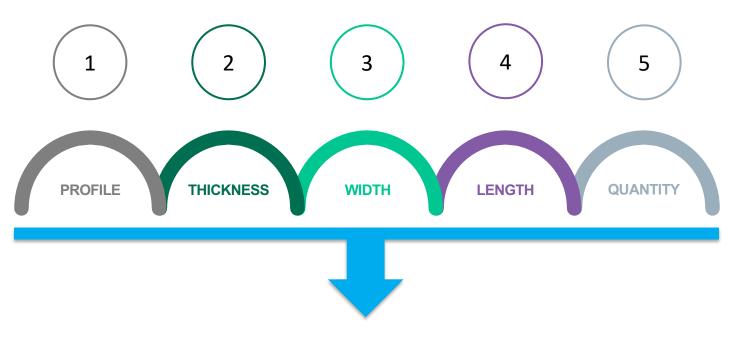

# **HOW TO PLACE AN ORDER**

Orders can be placed by emailing:

orders@samonline.co.uk

- Primed MDF samples are available for all stock profiles in one standard size
- 3D samples are available for bespoke requirements including stock profiles in a specific size
- Email marketing@samonline.co.uk
  with your request or complete the
  online order form on the SAM website