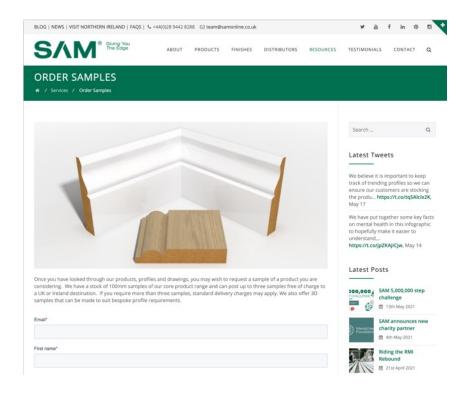

# **HOW TO PLACE AN ORDER**

Orders can be placed by emailing:

orders@samonline.co.uk

- Primed MDF samples are available for all stock profiles in one standard size
- 3D samples are available for bespoke requirements including stock profiles in a specific size
- Email marketing@samonline.co.uk
  with your request or complete the
  online order form on the SAM website